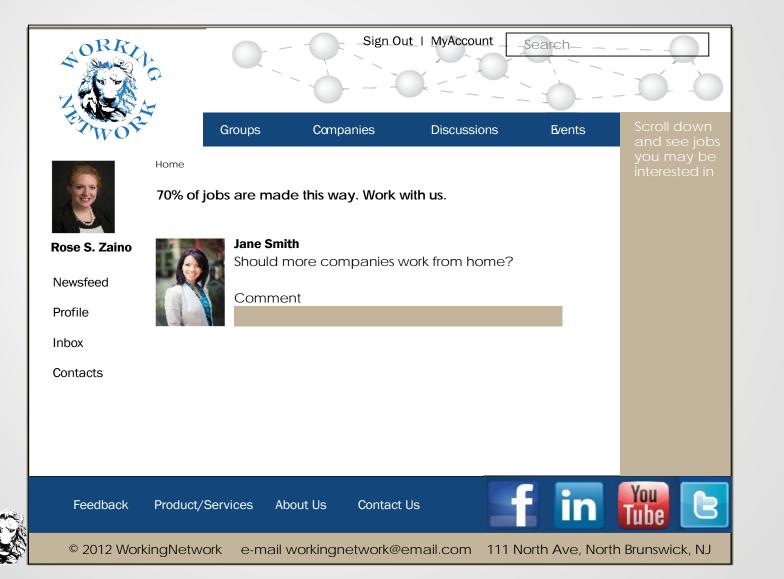

### Home Page Design

# Typography

Title Font: WorkingNetwork

Font family: Century Gothic Typesetting Color: Blue = R=46 G=49 B=146 Weight: Regular Size: 32pt

Headings: 70% of jobs are made this way. Join us.

Font family: Century Gothic Color: Black R=0 G=0 B=0 Weight: Bold Size: 14pt

Content: Should more companies work from home?

Font family: Century Gothic Color: Black R=0 G=0 B=0 Weight: Regular Size: 13.5pt

Anchor (Links): Contact Us

Font family: Franklin Gothic Book Color: Black R=0 G=0 B=0 Weight: Regular Size: 13.5pt Visited: Blue = R=46 G=49 B=146 Roll Over: Blue = R=46 G=49 B=146