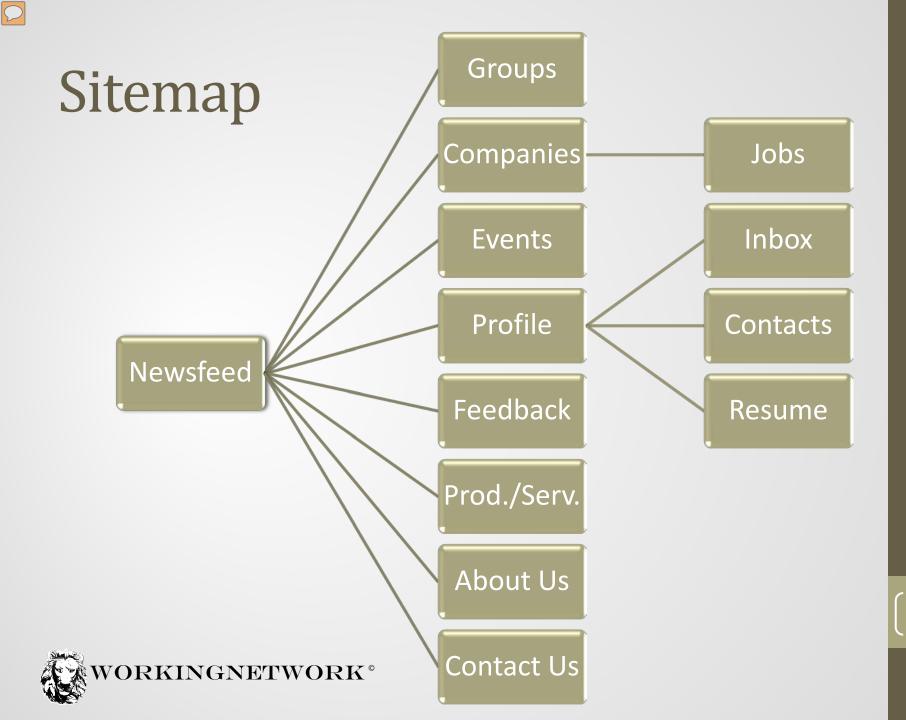

#### **Structural Theme**

Multilayered hierarchical structure

Web-like browsing