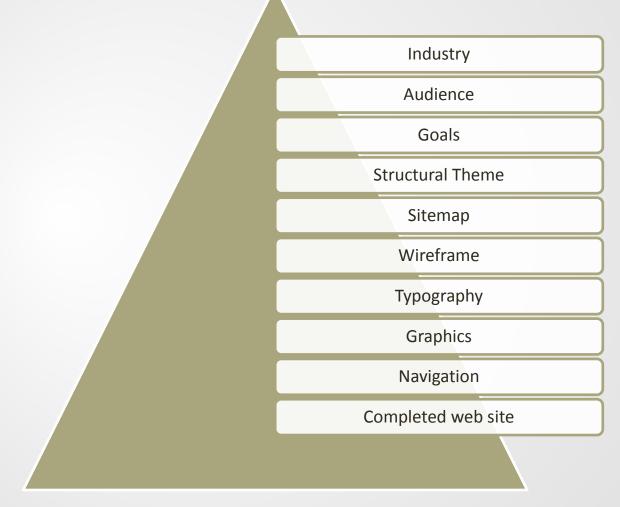

#### **Structural Theme**

Multilayered hierarchical structure

Web-like browsing