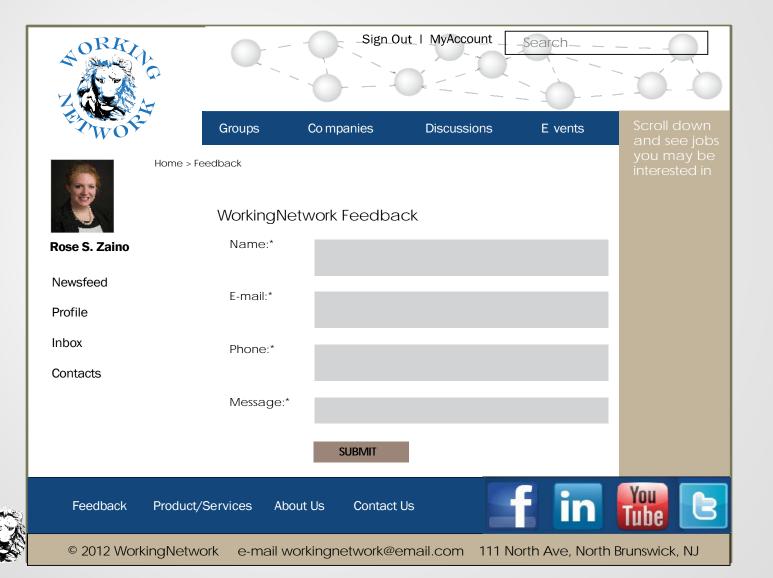

|                          |             |                    |                             |  |  |  |
|               |                            |                          |             |                    |                             |  |  |  |
|               |                            |                          |             |                    |                             |  |  |  |
| Feedback      | Product/Services Abo       | out Us Contact           | Us          | f in               | Tube <b>B</b>               |  |  |  |
| © 2012 Worki  | naNetwork e-mail w         | orkingnetwork@e          | mail.com 11 | 1 North Ave, North | Brunswick, NJ               |  |  |  |

### Home Page Design



### Product/Services Page Design



### Feedback Page Design



#### **Contact Us Page Design**



### WorkingNetwork Overview

Central idea:

- Most effective ways to job hunt
- Keep current in the industry news
- Network with new people

( 20 )



#### Next Steps





Testing the site February 2013