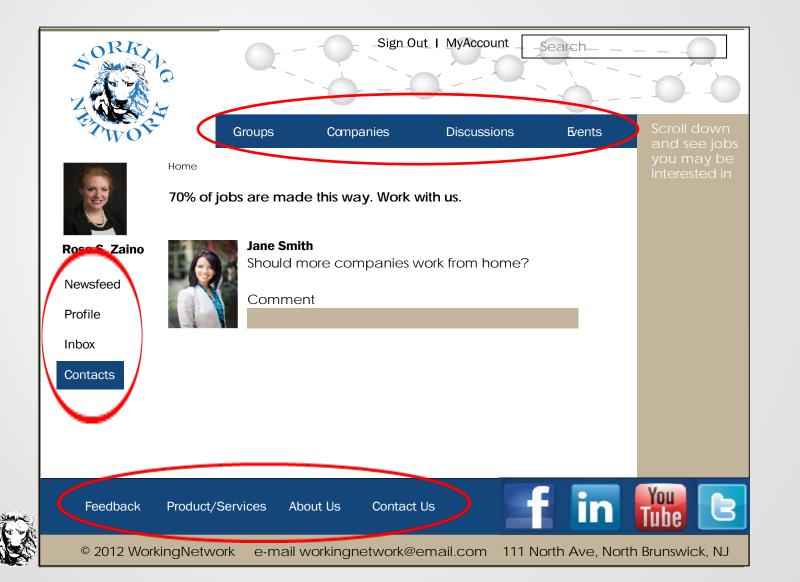

# Typography

Title Font: WorkingNetwork

Font family: Century Gothic Typesetting Color: Blue = R=46 G=49 B=146 Weight: Regular Size: 32pt

Headings: 70% of jobs are made this way. Join us.

Font family: Century Gothic Color: Black R=0 G=0 B=0 Weight: Bold Size: 14pt

Content: Should more companies work from home?

Font family: Century Gothic Color: Black R=0 G=0 B=0 Weight: Regular Size: 13.5pt

Anchor (Links): Contact Us

Font family: Franklin Gothic Book Color: Black R=0 G=0 B=0 Weight: Regular Size: 13.5pt Visited: Blue = R=46 G=49 B=146 Roll Over: Blue = R=46 G=49 B=146

#### Navigation

 $\square$ 

#### Navigation

 $\bigcirc$ 

| S ORKI        | Sign_Out_I_MyAccountSearch |                          |             |                    |                             |  |  |  |
|---------------|----------------------------|--------------------------|-------------|--------------------|-----------------------------|--|--|--|
| ED WOR        | Groups                     | Companies                | Discussions | Events             | Scroll down<br>and see jobs |  |  |  |
|               | Home > Contacts            | Contacts                 |             |                    | you may be<br>interested in |  |  |  |
|               | Search                     | A                        |             |                    |                             |  |  |  |
| Rose S. Zaino |                            | John A'Doe<br>John A'Doe |             |                    |                             |  |  |  |
| Newsfeed      |                            | John A'Doe               |             |                    |                             |  |  |  |
| Profile       |                            | John A'Doe               |             |                    |                             |  |  |  |
| Inbox         |                            | John A'Doe               |             |                    |                             |  |  |  |
| Contacts      |                            | John A'Doe               |             |                    |                             |  |  |  |
|               |                            |                          |             |                    |                             |  |  |  |
|               |                            |                          |             |                    |                             |  |  |  |
|               |                            |                          |             |                    |                             |  |  |  |
| Feedback      | Product/Services Abo       | out Us Contact           | Us          | f in               | Tube <b>B</b>               |  |  |  |
| © 2012 Worki  | naNetwork e-mail w         | orkingnetwork@e          | mail.com 11 | 1 North Ave, North | Brunswick, NJ               |  |  |  |